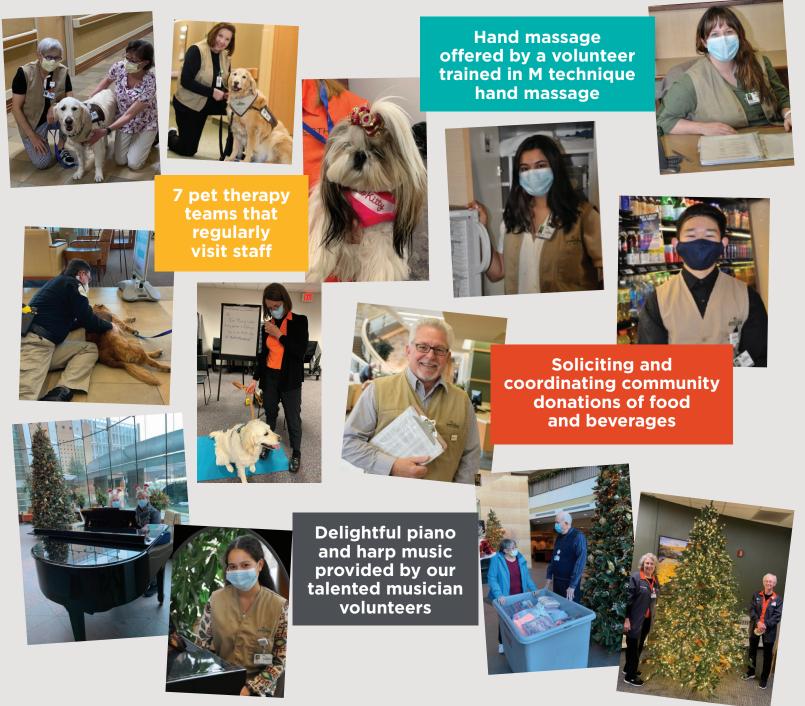

#### **16 customers received \$20,594** in assistance for basic needs and health care related expenses.

Volunteer Services

At North Memorial Health Hospital and Maple Grove Hospital, 383 volunteers have given 28,549 hours of their time, which has a value of \$834,772!

#### **Caring for our Care Providers**

Our volunteers have worked tirelessly to support not only our customers, but our staff as well. Staff has been uplifted by many different services, including: