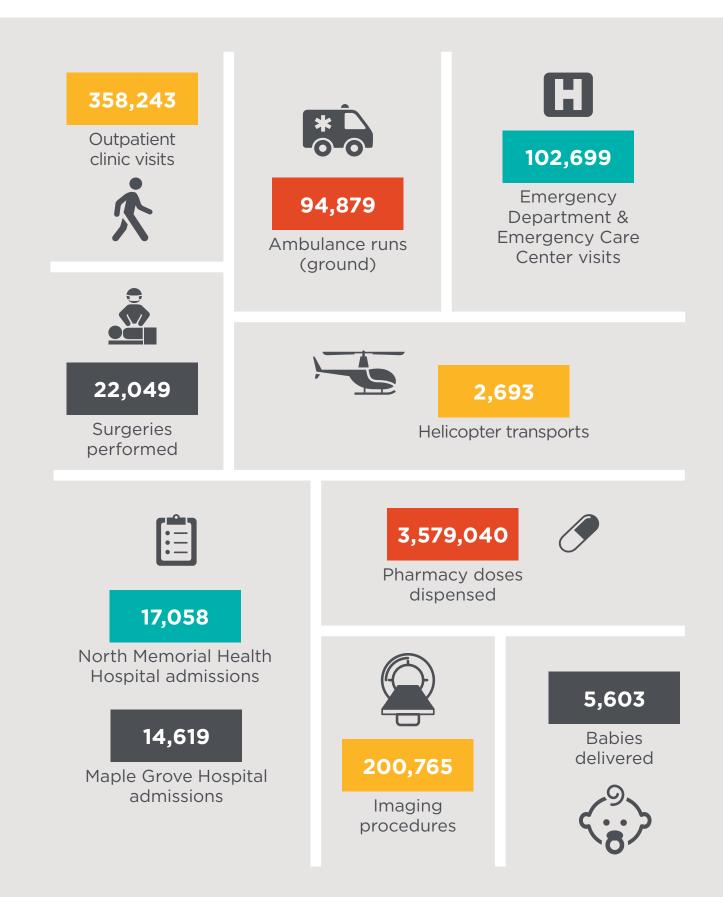

# Serving Our Community in 2021



### A Message From Our Leadership



#### **OUR MISSION**

Empowering our customers to achieve their best health.

#### **OUR VISION**

Together, healthcare the way it ought to be.



Dear Friends of North Memorial Health and Maple Grove Hospital,

The North Memorial Health Foundation fosters philanthropic partnerships and raises private support to assist North Memorial Health in its goals, mission and strategic priorities.

As chair of the Foundation Board, I am so proud of the work happening to raise money for all the important programs at the hospitals and clinics that continue to help so many.

I have been a member of the North Memorial Health Foundation Board of Directors since 2015. Initially, I volunteered to join the board because of the amazing care my son received at North Memo